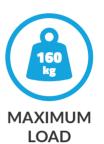

The loft ladders have anti skidding feets, they adheres perfectly to the ground, prevent scratching of the foor and provide an aesthetic finish for the ladder after cutting. The excellent quality of materials used for the production of loft ladders and attention to every detail of finish cause that the stairs will satisfy even the most demanding customers. Their maximum load during use is up to 160 kg.