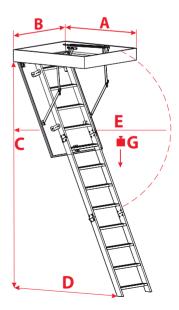

### **Technical specification**

| Insulated hatch thickness       | 26 mm      |
|---------------------------------|------------|
| Thickness of thermal insulation | 20 mm      |
| Hatch colour from both sides    | White      |
| Wooden ladder                   | 4 sections |
| Height of wooden box            | 135 mm     |
| Width of ladder                 | 400 mm     |
| Width of step                   | 358 mm     |
| Depth of step                   | 80 mm      |
| Landing space                   | 146 cm     |
| Opening distance/angle          | 135 cm     |
| Maximum ceiling height          | 280 cm     |

### **Technical draw**

| 280 cm |
|--------|
| 146 cm |
| 135 cm |
| 160 kg |
|        |