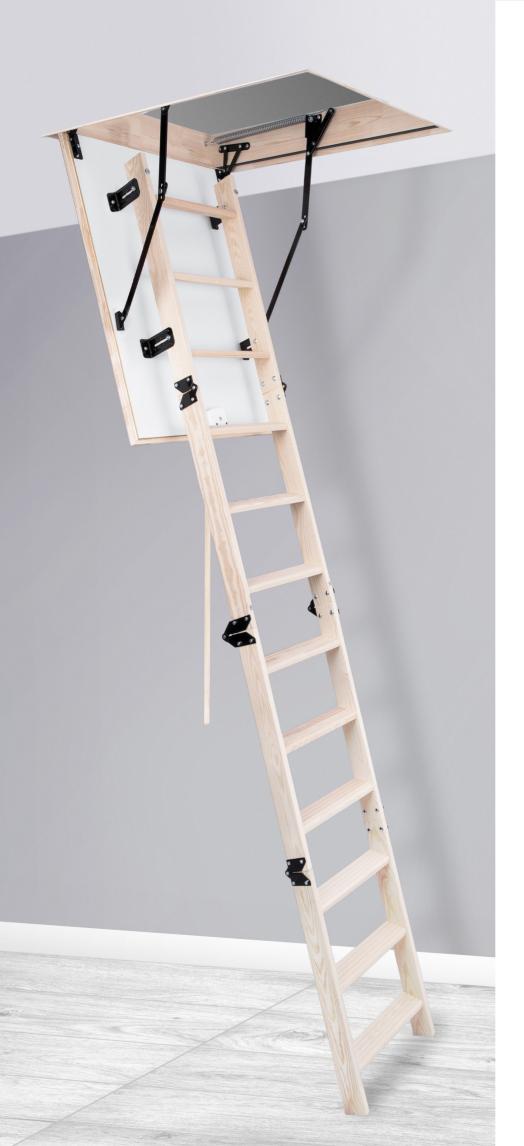

# **26 mm**

The COMPACT TERMO loft ladders are characterized by single sealing and hatch thickness 26mm. The COMPACT TERMO model is ideally suited to install where the attic is insulated and does not require additional thermal insulation. The COMPACT TERMO model thanks to its small dimensions, is perfect for installation in narrow and small corridors. The small size of the stairs was achieved thanks to the use of a unique 4-section wooden ladder.

The loft ladders have anti skidding feets, they adheres perfectly to the ground, prevent scratching of the foor and provide an aesthetic finish for the ladder after cutting. The excellent quality of materials used for the production of loft ladders and attention to every detail of finish cause that the stairs will satisfy even the most demanding customers. Their maximum load during use is up to 160 kg.