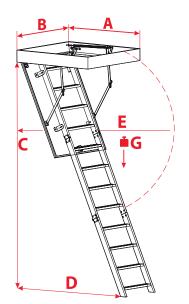

#### **Technical specification**

| Insulated hatch thickness       | 26 mm      |
|---------------------------------|------------|
| Thickness of thermal insulation | 20 mm      |
| Hatch colour from both sides    | White      |
| Wooden ladder                   | 4 sections |
| Height of wooden box            | 135 mm     |
| Width of ladder                 | 400 mm     |
| Width of step                   | 358 mm     |
| Depth of step                   | 80 mm      |
| Landing space                   | 172 cm     |
| Opening distance/angle          | 168 cm     |
| Maximum ceiling height          | 330 cm     |

#### **Technical draw**

| С | 330 cm |
|---|--------|
| D | 172 cm |
| E | 168 cm |
| G | 160 kg |