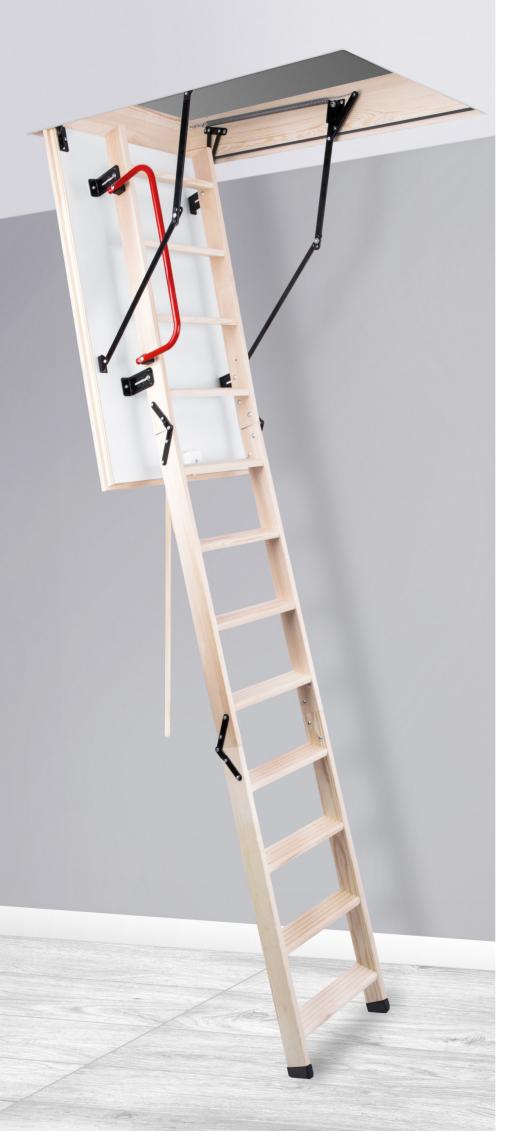

### LONG TERMO PS

Ξ

LOAD

PROTECTIVE FEET

MIM

SEAL

HANDRAIL

FLEX

# LONG TERMO PS

## 26 mm

The LONG TERMO PS loft ladder has got single sealing and hatch thickness 26mm. The LONG TERMO PS model is ideal for environment where the attic is insulated and does not require additional thermal insulation. LONG loft ladder model is equipped with 4 – section ladder, due to it is ideal for montage in high rooms up to 330cm. Our non-slip feet included in LONG TERMO PS loft ladder provide an aesthetic finish for the ladder after cutting. The excellent quality of materials used for the production of stairs and attention to every details of finish cause that the stairs will satisfy even the most demanding customers. To increase security and for comfortable use our LONG TERMO PS ladder is also equipped with stable and durable handrail. In the interest of user convenience, the handrail has been designed in such a way that it can be mounted on the left or right side depending on customer preferences. The excellent quality of materials used for the production of stairs and attention to every details of finish cause that the stairs will satisfy even the most demanding customers of stairs and attention to every details of sing on customer preferences. The excellent quality of materials used for the production of stairs and attention to every details of finish cause that the stairs will satisfy even the most demanding customers . The maximum load when using stairs is up to 160 kg.