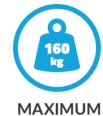

## 26 mm

The LONG TERMO PS loft ladder has got single sealing and hatch thickness 26mm. The LONG TERMO PS model is ideal for environment where the attic is insulated and does not require additional thermal insulation. LONG loft ladder model is equipped with 4 – section ladder, due to it is ideal for montage in high rooms up to 330cm. Our non-slip feet included in LONG TERMO PS loft ladder provide an aesthetic finish for the ladder after cutting. The excellent quality of materials used for the production of stairs and attention to every details of finish cause that the stairs will satisfy even the most demanding customers. To increase security and for comfortable use our LONG TERMO PS ladder is also equipped with stable and durable handrail. In the interest of user convenience, the handrail has been designed in such a way that it can be mounted on the left or right side depending on customer preferences. The excellent quality of materials used for the production of stairs and attention to every details of finish cause that the stairs will satisfy even the most demanding customers of stairs and attention to every details of sing on customer preferences. The excellent quality of materials used for the production of stairs and attention to every details of finish cause that the stairs will satisfy even the most demanding customers . The maximum load when using stairs is up to 160 kg.

#### **Technical draw**

| С | 330 cm |
|---|--------|
| D | 172 cm |
| E | 168 cm |
| G | 160 kg |