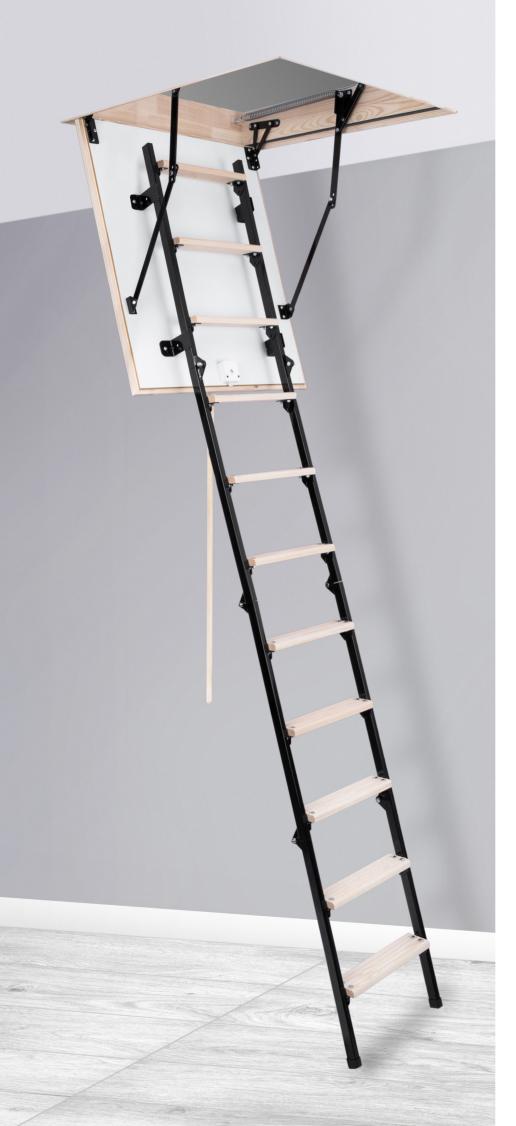

# **MINI TERMO**

The MINI TERMO loft ladder has got single sealing and hatch thickness 26mm. MINI TERMO model is ideally suited to conditions where the attic is insulated and does not require additional thermal insulation. The MINI TER-MO stair model, thanks to its small dimensions, is perfect for installation in narrow and small corridors. The little size of the stairs were achived thanks to using the unique 4 section metal-wood lader. This ladder is equipped with non-slip feet , which perfectly adhere to the ground and prevent scratches on the floor surface. Our non-slip feet included in MINI TERMO loft ladder provide an aesthetic finish for the ladder after cutting. The excellent quality of materials used for the production of stairs and attention to every details of finish cause that the stairs will satisfy even the most demanding customers . The maximum load during use is up to 160 kg.

### **Technical specification**

| Insulated hatch thickness       | 26 mm          |
|---------------------------------|----------------|
| Thickness of thermal insulation | 20 mm          |
| Hatch colour from both sides    | White          |
| Metal - Wooden ladder           | 4 sections     |
| Height of wooden box            | 135 mm         |
| Width of ladder                 | 365 mm         |
| Width of step                   | 324 mm         |
| Depth of step                   | 80 mm          |
| Landing space                   | 101/135 cm     |
| Opening distance/angle          | 115/125/126 cm |
| Maximum ceiling height          | 260/265 cm     |
|                                 |                |