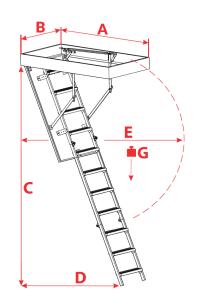

### **Technical specification**

| Insulated hatch thickness       | 26 mm          |
|---------------------------------|----------------|
| Thickness of thermal insulation | 20 mm          |
| Hatch colour from both sides    | White          |
| Metal - Wooden ladder           | 4 sections     |
| Height of wooden box            | 135 mm         |
| Width of ladder                 | 365 mm         |
| Width of step                   | 324 mm         |
| Depth of step                   | 80 mm          |
| Landing space                   | 101/135 cm     |
| Opening distance/angle          | 115/125/126 cm |
| Maximum ceiling height          | 260/265 cm     |
|                                 |                |

#### **Technical draw**

| A < 90 | A > 90 |   |            |
|--------|--------|---|------------|
| С      | 260 cm | С | 265 cm     |
| D      | 101 cm | D | 135 cm     |
| E      | 115 cm | E | 125/126 cm |
| G      | 160 kg | G | 160 kg     |
|        |        |   |            |