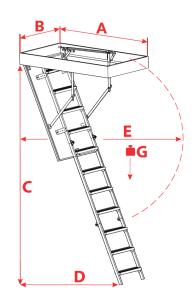

# **Technical specification**

| Insulated hatch thickness       | 26 mm      |
|---------------------------------|------------|
| Thickness of thermal insulation | 20 mm      |
| Hatch colour from both sides    | White      |
| Metal ladder                    | 3 sections |
| Height of wooden box            | 135 mm     |
| Width of ladder                 | 400 mm     |
| Width of step                   | 361 mm     |
| Depth of step                   | 113 mm     |
| Landing space                   | 134/148 cm |
| Opening distance/angle          | 160/166 cm |
| Maximum ceiling height          | 280 cm     |
|                                 |            |

## **Technical draw**

| A < 100 |        | A > 100 |        |
|---------|--------|---------|--------|
| С       | 280 cm | С       | 280 cm |
| D       | 134 cm | D       | 148 cm |
| E       | 160 cm | E       | 166 cm |
| G       | 190 kg | G       | 190 kg |
|         |        |         |        |