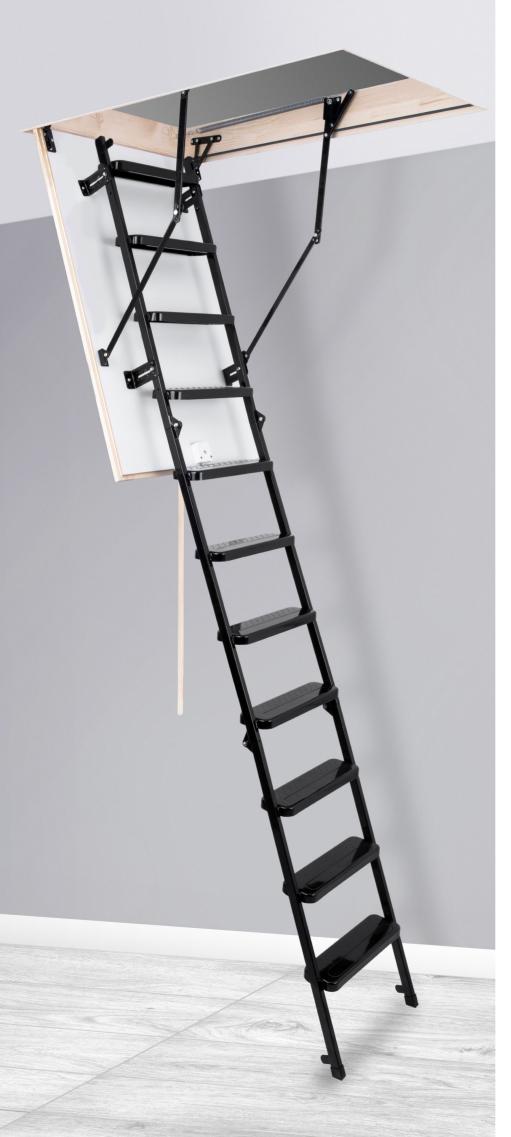

# **SOLID TERMO**

The SOLID TERMO loft ladder is characterised by single sealing and hatch thickness 26mm. SOLID TERMO model is ideally suited to conditions where the attic is poorly insulated and requires additional thermal insulation. This ladder is equipped with durable SOLID metal ladder, thanks to it the maximum load when using stairs is up to 190 kg. Our non-slip feet included in SOLID TERMO loft ladder provide an aesthetic finish for the ladder after cutting. The excellent quality of materials used for the production of stairs and attention to every details of finish cause that the stairs will satisfy even the most demanding customers.

# **Technical specification**

| Insulated hatch thickness       | 26 mm      |
|---------------------------------|------------|
| Thickness of thermal insulation | 20 mm      |
| Hatch colour from both sides    | White      |
| Metal ladder                    | 3 sections |
| Height of wooden box            | 135 mm     |
| Width of ladder                 | 400 mm     |
| Width of step                   | 361 mm     |
| Depth of step                   | 113 mm     |
| Landing space                   | 134/148 cm |
| Opening distance/angle          | 160/166 cm |
| Maximum ceiling height          | 280 cm     |
|                                 |            |