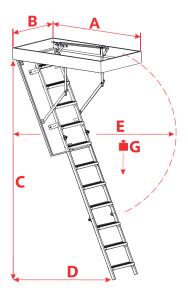

#### **Technical draw**

| A < 100 |        | A > 100 |        |
|---------|--------|---------|--------|
| С       | 280 cm | С       | 280 cm |
| D       | 128 cm | D       | 142 cm |
| E       | 161 cm | E       | 165 cm |
| G       | 210 kg | G       | 210 kg |