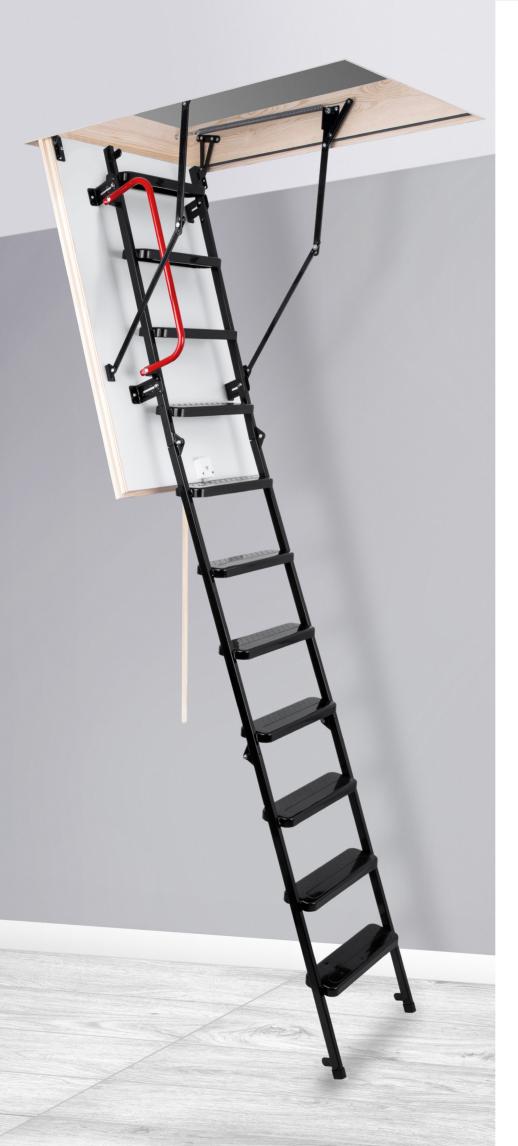

# **SOLID EXTRA**

PROTECTIVE FEET

**SEALS** 

**HANDRAIL** 

The mark of responsible forestry

# 46 mm

The SOLID EXTRA loft ladder is characterised by single sealing and hatch thickness 46mm. SOLID EXTRA model is ideally suited to conditions where the attic is poorly insulated and requires additional thermal insulation. This ladder is equipped with durable SOLID metal ladder, thanks to it the maximum load when using stairs is up to 210 kg. Our non-slip feet included in SOLID EXTRA loft ladder provide an aesthetic finish for the ladder after cutting. The excellent quality of materials used for the production of stairs and attention to every details of finish cause that the stairs will satisfy even the most demanding customers. To increase security and for comfortable use our SOLID EXTRA loft ladder is also equipped with stable and durable handrail. In the interest of user convenience, the handrail has been designed in such a way that it can be mounted on the left or right side depending on customer preferences. The excellent quality of materials used for the production of stairs and attention to every details of finish cause that the stairs will satisfy even the most demanding customers .

## **Technical specification**

| Insulated hatch thickness       | 46 mm      |
|---------------------------------|------------|
| Thickness of thermal insulation | 40 mm      |
| Hatch colour from both sides    | White      |
| Metal ladder                    | 3 sections |
| Height of wooden box            | 170 mm     |
| Width of ladder                 | 400 mm     |
| Width of step                   | 361 mm     |
| Depth of step                   | 113 mm     |
| Landing space                   | 128/142 cm |
| Opening distance/angle          | 161/165 cm |
| Maximum ceiling height          | 280 cm     |