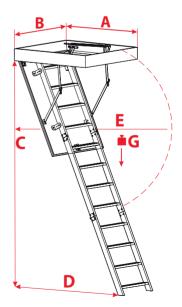

### **Technical specification**

| Insulated hatch thickness       | 46 mm      |
|---------------------------------|------------|
| Thickness of thermal insulation | 40 mm      |
| Hatch colour from both sides    | White      |
| Wooden ladder                   | 3 sections |
| Height of wooden box            | 170 mm     |
| Width of ladder                 | 400 mm     |
| Width of step                   | 350 mm     |
| Depth of step                   | 80 mm      |
| Landing space                   | 128/142 cm |
| Opening distance/angle          | 161/165 cm |
| Maximum ceiling height          | 280 cm     |

### Box dimensions [cm] AxB

110x55 120x55 130x55 140x55 110x60 120x60 130x60 140x60 110x70 120x70 130x70 140x70

Outer box dimensions, mounting opening 2 cm larger

## Technical draw

| C 280 cm C 28 | 80 cm  |
|---------------|--------|
| D 128 cm D 14 | l2 cm  |
|               | 55 cm  |
| G 160 kg G 1  | .60 kg |