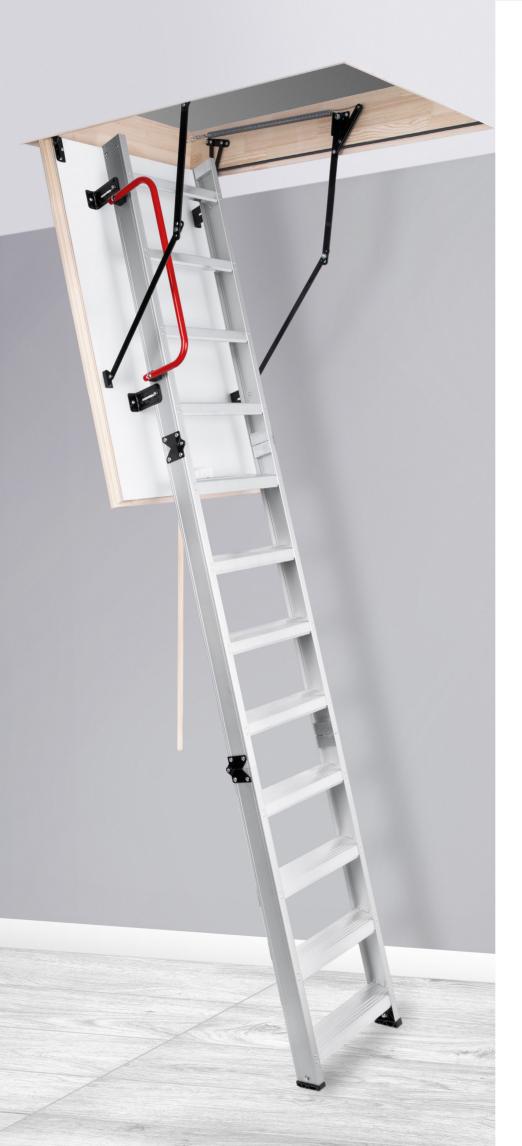

# **ALUPROFI EXTRA**

The ALUPROFI EXTRA loft ladders are characterized by single sealing and hatch thickness 46mm. The ALUPROFI EXTRA model is ideally suited to install where the attic is not insulated and required additional thermal insulation. The distinctive feature of the ALUPROFI EXTRA loft ladder is the light and extremely durable ladder made of high quality aluminum. The loft ladders have anti skidding feets, they adheres perfectly to the ground, prevent scratching of the foor and provide an aesthetic finish for the ladder after cutting. For increased safety and convenience of use, ALUPROFI EXTRA loft ladders are equipped in a stable and durable handrail. In the interest of user convenience, the handrail can be installed on the left or right side - depending on the customer preferences. The excellent quality of materials used for the production of loft ladders and attention to every detail of finish cause that the stairs will satisfy even the most demanding customers. Their maximum load during use is up to 160 kg.

### **Technical specification**

| Insulated hatch thickness       | 46 mm      |
|---------------------------------|------------|
| Thickness of thermal insulation | 40 mm      |
| Hatch colour from both sides    | White      |
| Wooden ladder                   | 3 sections |
| Height of wooden box            | 170 mm     |
| Width of ladder                 | 400 mm     |
| Width of step                   | 350 mm     |
| Depth of step                   | 80 mm      |
| Landing space                   | 128/142 cm |
| Opening distance/angle          | 161/165 cm |
| Maximum ceiling height          | 280 cm     |