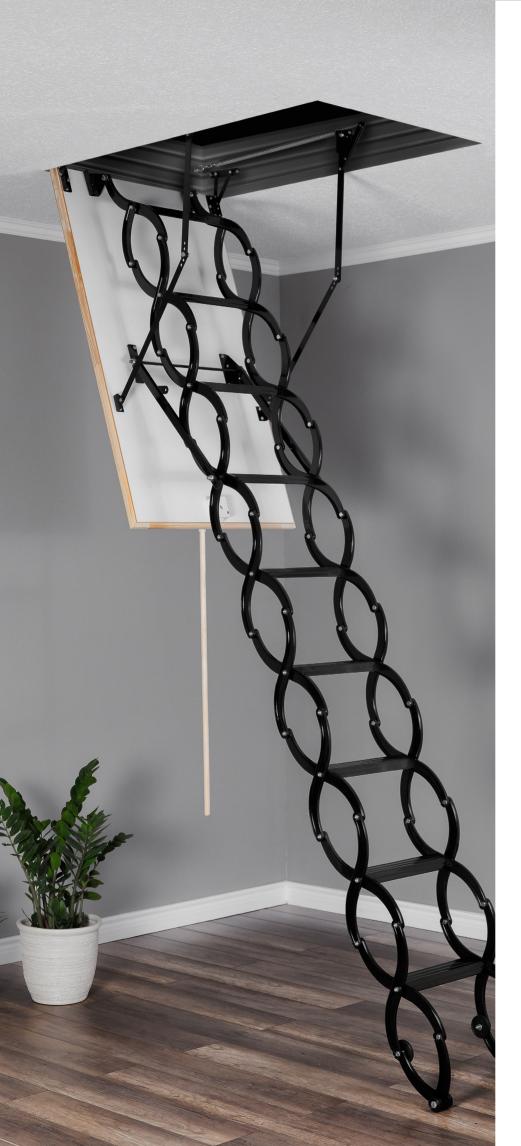

# FLEX TERMO METALBOX 26 mm

The FLEX TERMO METAL BOX loft ladder has got single sealing and hatch thickness 26mm. FLEX TERMO METAL BOX model is ideally suited to conditions where the attic is insulated and does not require additional thermal insulation. The FLEX stair model, thanks to the solid metal extendable "scissor" ladder, is perfect for installation in rooms up to 290 cm high. Additional model METAL BOX is equipped with metal box, which is finished with an aesthetic masking strip. The excellent quality of materials used for the production of stairs and attention to every details of finish cause that the stairs will satisfy even the most demanding customers . The maximum load during use is up to 160 kg.

## **Technical specification**

| Insulated hatch thickness       | 26 mm                           |
|---------------------------------|---------------------------------|
| Thickness of thermal insulation | 20 mm                           |
| Hatch colour from both sides    | White                           |
| Flex ladder                     | 10 sections                     |
| Height of metal box             | 145 mm                          |
| Width of ladder                 | x50 = 290 mm<br>x60,70 = 390 mm |
| Width of step                   | x50 = 245 mm<br>x60,70 = 345 mm |
| Depth of step                   | 80 mm                           |
| Landing space                   | 195/200/210 cm                  |
| Opening distance/angle          | 220/225/230/245 cm              |
| Maximum ceiling height          | 290 cm                          |