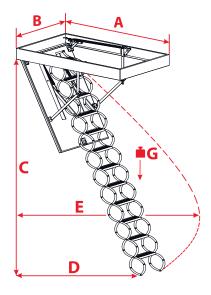

## **Technical specification**

| Insulated hatch thickness       | 26 mm                           |
|---------------------------------|---------------------------------|
| Thickness of thermal insulation | 20 mm                           |
| Hatch colour from both sides    | White                           |
| Flex ladder                     | 10 sections                     |
| Height of metal box             | 145 mm                          |
| Width of ladder                 | x50 = 290 mm<br>x60,70 = 390 mm |
| Width of step                   | x50 = 245 mm<br>x60,70 = 345 mm |
| Depth of step                   | 80 mm                           |
| Landing space                   | 195/200/210 cm                  |
| Opening distance/angle          | 220/225/230/245 cm              |
| Maximum ceiling height          | 290 cm                          |

#### **Technical draw**

|   | 290 cm |
|---|--------|
| G | 160 kg |

|   |        | 80-100 |        | 120-130 |
|---|--------|--------|--------|---------|
|   |        | 210 cm |        |         |
| Ē | 220 cm | 245 cm | 225 cm | 230 cm  |