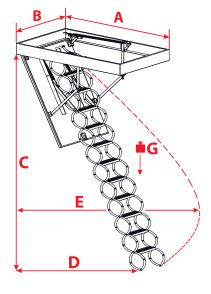

#### **Technical specification**

| Insulated hatch thickness       | 26mm               |
|---------------------------------|--------------------|
| Thickness of thermal insulation | 20 mm              |
| Hatch colour from both sides    | White              |
| Flex ladder                     | 10 sections        |
| Height of wooden box            | 135 mm             |
| Width of ladder                 | 390 mm             |
| Width of step                   | 345 mm             |
| Depth of step                   | 80 mm              |
| Landing space                   | 195/200/210 cm     |
| Opening distance/angle          | 220/225/230/245 cm |
| Maximum ceiling height          | 290 cm             |

#### **Technical draw**

| 290 cm |
|--------|
| 160 kg |
|        |

| Α | 70     | 80-100 | 110    | 120-130 |
|---|--------|--------|--------|---------|
| D | 200 cm | 210 cm | 225 cm | 230 cm  |
| E | 220 cm | 245 cm | 258 cm |         |