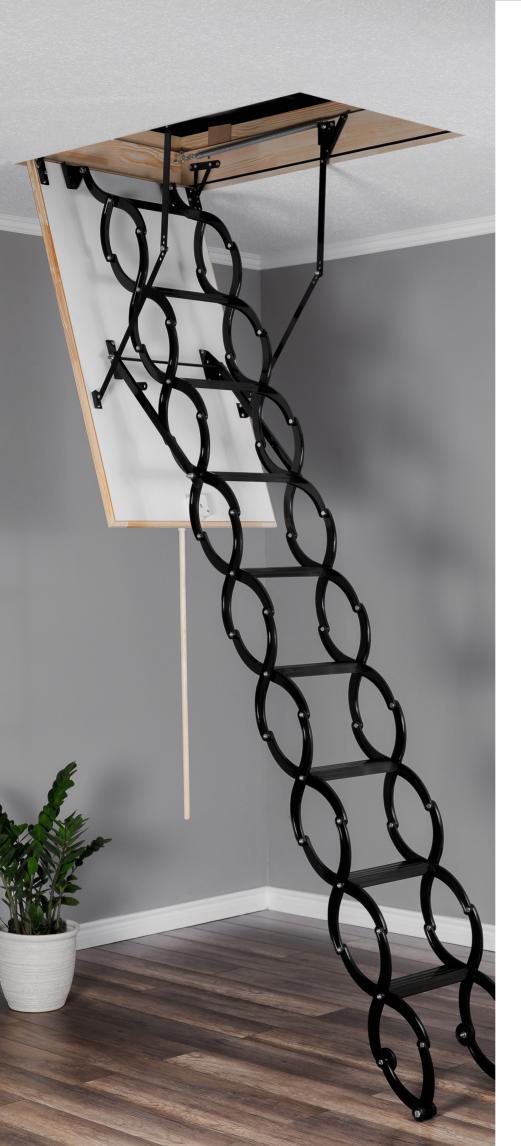

# **FLEX TERMO**

The FLEX TERMO loft ladder has got single sealing and hatch thickness 26mm. FLEX TERMO model is ideally suited to conditions where the attic is insulated and does not require additional thermal insulation. The FLEX stair model, thanks to the solid metal extendable "scissor" ladder, is perfect for installation in rooms up to 290 cm high. The excellent quality of materials used for the production of stairs and attention to every details of finish cause that the stairs will satisfy even the most demanding customers. The maximum load during use is up to 160 kg.

#### **Technical specification**

| Insulated hatch thickness       | 26mm               |
|---------------------------------|--------------------|
| Thickness of thermal insulation | 20 mm              |
| Hatch colour from both sides    | White              |
| Flex ladder                     | 10 sections        |
| Height of wooden box            | 135 mm             |
| Width of ladder                 | 390 mm             |
| Width of step                   | 345 mm             |
| Depth of step                   | 80 mm              |
| Landing space                   | 195/200/210 cm     |
| Opening distance/angle          | 220/225/230/245 cm |
| Maximum ceiling height          | 290 cm             |