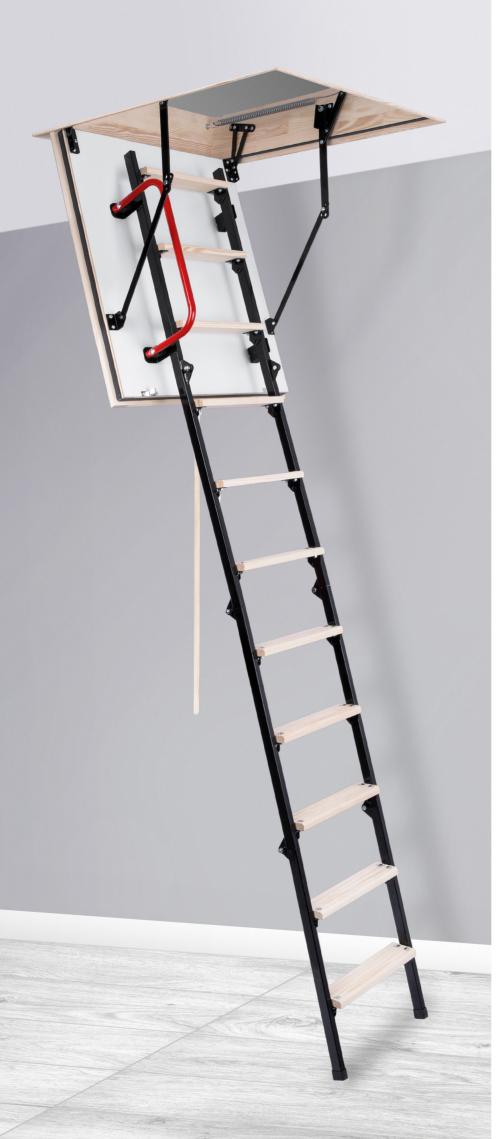

## 66 mm

The MINI EI45 loft ladders are characterized by double sealing, including a single fire resistant sealing and hatch thickness 66mm. The MINI EI45 loft ladders have the EI45 fire resistance class. The MINI EI45 model is ideally suited for installation in rooms particularly exposed to fire outbreak. Their fire safety properties allows an effective isolation of the room, in which the fire occurred from the attic. This prevents further spread of fire. The MINI EI45 model thanks to its small dimensions, is perfect for installation in narrow and small corridors. The small size of the stairs was achieved thanks to the use of a unique 4-section metal–wooden ladder. The loft ladders have anti skidding feets, they adheres perfectly to the ground, prevent scratching of the floor and provide an aesthetic finish for the ladder after cutting. For increased safety and convenience of use, MINI EI45 loft ladders are equipped in a stable and durable handrail. In the interest of user convenience, the handrail can be installed on the left or right side – depending on the customer preferences. The excellent quality of materials used for the production of loft ladders and attention to every detail of finish cause that the stairs will satisfy even the most demanding customers. Their maximum load during use is up to 160kg.

### **Technical specification**

| Insulated hatch thickness       | 66 mm      |
|---------------------------------|------------|
| Thickness of thermal insulation | 60 mm      |
| Hatch colour from both sides    | White      |
| Metal - Wooden ladder           | 4 sections |
| Height of wooden box            | 170 mm     |
| Width of ladder                 | 365 mm     |
| Width of step                   | 324 mm     |
| Depth of step                   | 80 mm      |
| Landing space                   | 103/130 cm |
| Opening distance/angle          | 168 cm     |
| Maximum ceiling height          | 265 cm     |