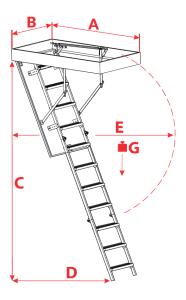

### **Technical specification**

| Insulated hatch thickness       | 66 mm      |
|---------------------------------|------------|
| Thickness of thermal insulation | 60 mm      |
| Hatch colour from both sides    | White      |
| Metal - Wooden ladder           | 4 sections |
| Height of wooden box            | 170 mm     |
| Width of ladder                 | 365 mm     |
| Width of step                   | 324 mm     |
| Depth of step                   | 80 mm      |
| Landing space                   | 103/130 cm |
| Opening distance/angle          | 168 cm     |
| Maximum ceiling height          | 265 cm     |

### Box dimensions [cm] AxB

90x60 100x60 90x70 100x70

Outer box dimensions, mounting opening 2 cm larger

### **Technical draw**

| С | 265 cm     |
|---|------------|
| D | 103/130 cm |
| E | 168 cm     |
| G | 160 kg     |