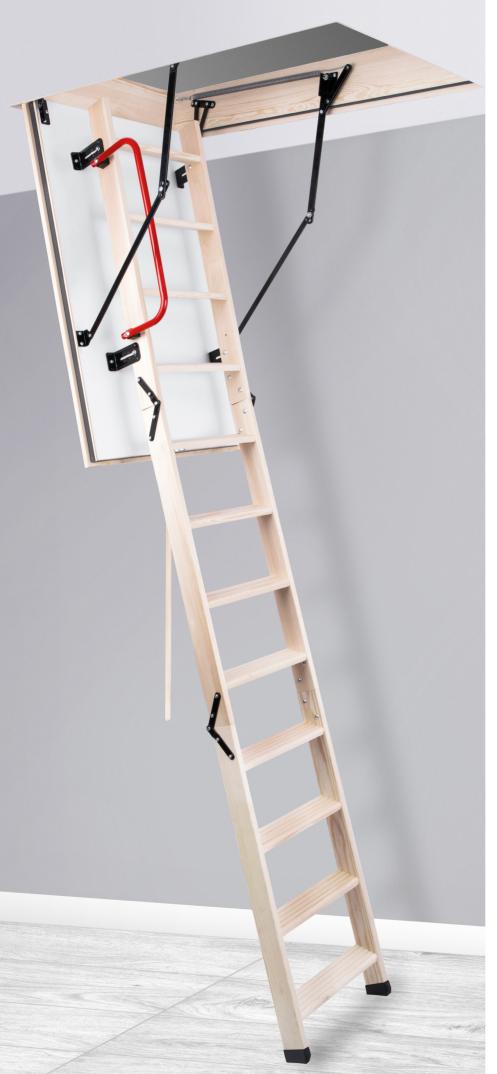

LOAD

**FIRE RESISTANT SEAL** 

**PROTECTIVE** 

The mark of responsible forestry

**GOLDWOOD** 

**EI45** 

66 mm

The EI45 loft ladders are characterized by double sealing, including a single fire resistant sealing and hatch thickness 66mm. The EI45 loft ladders have the EI45 fire resistance class. The EI45 model is ideally suited for installation in rooms particularly exposed to fire outbreak. Their fire safety properties allows an effective isolation of the room, in which the fire occurred from the attic. The loft ladders have anti skidding feets, they adheres perfectly to the ground, prevent scratching of the foor and provide an aesthetic finish for the ladder after cutting. For increased safety and convenience of use, EI45 loft ladders are equipped in a stable and durable handrail. In the interest of user convenience, the handrail can be installed on the left or right side – depending on the customer preferences. The excellent quality of materials used for the production of loft ladders and attention to every detail of finish cause that the stairs will satisfy even the most demanding customers. Their maximum load during use is up to 160 kg.