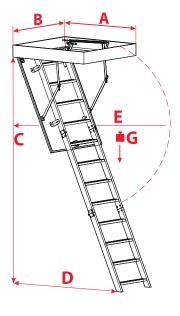

## **Technical specification**

| Insulated hatch thickness       | 66 mm      |
|---------------------------------|------------|
| Thickness of thermal insulation | 60 mm      |
| Hatch colour from both sides    | White      |
| Wooden ladder                   | 3 sections |
| Height of wooden box            | 170 mm     |
| Width of ladder                 | 400 mm     |
| Width of step                   | 358 mm     |
| Depth of step                   | 80 mm      |
| Landing space                   | 145 cm     |
| Opening distance/angle          | 168 cm     |
| Maximum ceiling height          | 280 cm     |

## **Technical draw**

| C | 280 cm |
|---|--------|
| D | 145 cm |
| E | 168 cm |
| G | 160 kg |