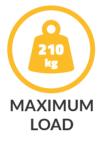

# 66 mm

The SOLID El60 loft ladders are characterized by triple sealing, including a single fire sealing and hatch thickness 66mm. The SOLID El60 loft ladders have the El60 fire resistance class. The El60 model is ideally suited for installation in rooms particularly exposed to fire outbreak. Their fire safety properties allows an effective isolation of the room, in which the fire occurred, from the attic. This prevents further spread of fire. Thanks to the durable SOLID metal ladder, the maximum load when using stairs is up to 210 kg. The loft ladders have anti skidding feets, they adheres perfectly to the ground, prevent scratching of the floor and provide an aesthetic finish for the ladder after cutting. For increased safety and convenience of use, SOLID El60 loft ladders are equipped in a stable and durable handrail. In the interest of user convenience, the handrail can be installed on the left or right side – depending on the customer preferences. The excellent quality of materials used for the production of loft ladders and attention to every detail of finish cause that the stairs will satisfy even the most demanding customers.

### **Technical draw**

| C | 280 cm |
|---|--------|
| D | 145 cm |
| E | 168 cm |
| G | 210 kg |