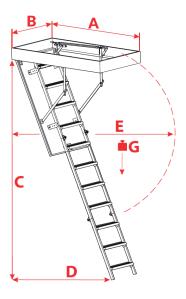

### **Technical specification**

| Insulated hatch thickness       | 66 mm      |
|---------------------------------|------------|
| Thickness of thermal insulation | 60 mm      |
| Hatch colour from both sides    | White      |
| Wooden ladder                   | 3 sections |
| Height of wooden box            | 170 mm     |
| Width of ladder                 | 400 mm     |
| Width of step                   | 361 mm     |
| Depth of step                   | 113 mm     |
| Landing space                   | 145 cm     |
| Opening distance/angle          | 168 cm     |
| Maximum ceiling height          | 280 cm     |

### **Technical draw**

| C | 280 cm |
|---|--------|
| D | 145 cm |
| E | 168 cm |
| G | 210 kg |