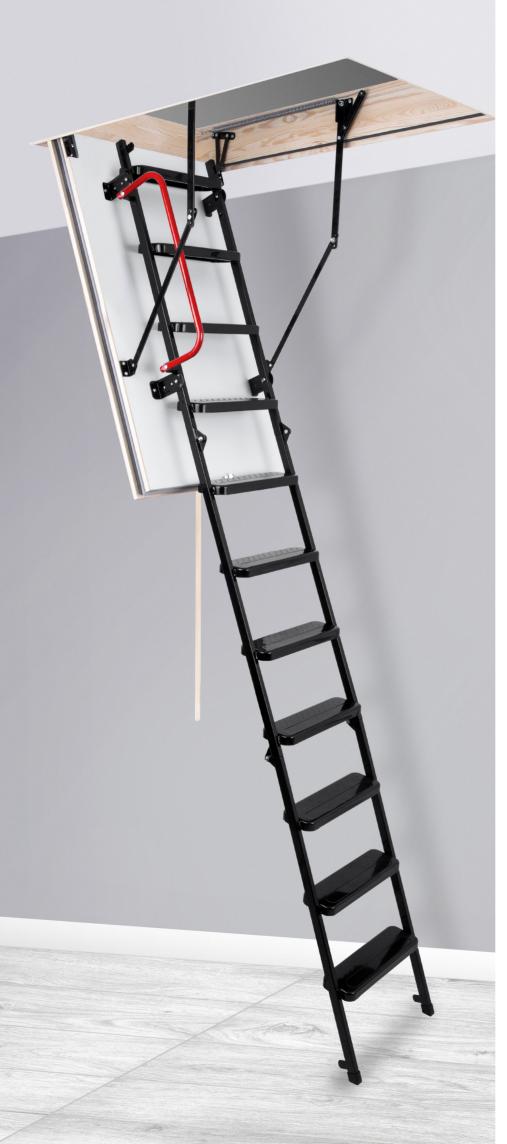

# 66 mm

The SOLID El60 loft ladders are characterized by triple sealing, including a single fire sealing and hatch thickness 66mm. The SOLID El60 loft ladders have the El60 fire resistance class. The El60 model is ideally suited for installation in rooms particularly exposed to fire outbreak. Their fire safety properties allows an effective isolation of the room, in which the fire occurred, from the attic. This prevents further spread of fire. Thanks to the durable SOLID metal ladder, the maximum load when using stairs is up to 210 kg. The loft ladders have anti skidding feets, they adheres perfectly to the ground, prevent scratching of the floor and provide an aesthetic finish for the ladder after cutting. For increased safety and convenience of use, SOLID El60 loft ladders are equipped in a stable and durable handrail. In the interest of user convenience, the handrail can be installed on the left or right side – depending on the customer preferences. The excellent quality of materials used for the production of loft ladders and attention to every detail of finish cause that the stairs will satisfy even the most demanding customers.