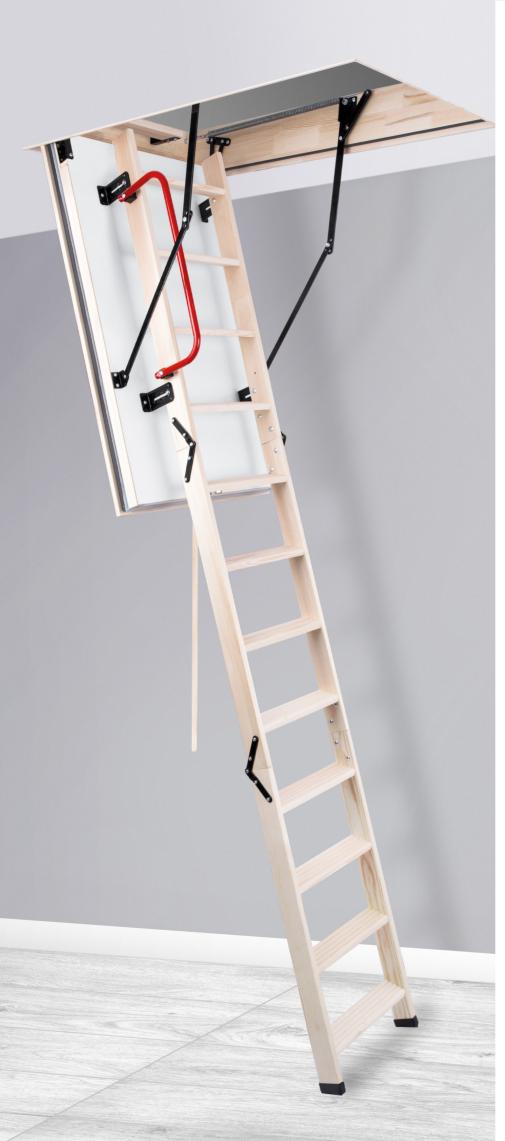

**SEALS** LOAD

**PROTECTIVE FEET** 

**HANDRAIL YEARS GUARANTEE** 

The mark of responsible forestry

**EI60** 

66 mm

The El60 loft ladders are characterized by triple sealing, including a single fire sealing and hatch thickness 66mm. The El60 loft ladders have the El60 fire resistance class. The El60 model is ideally suited for installation in rooms particularly exposed to fire outbreak. Their fire safety properties allows an effective isolation of the room, in which the fire occurred, from the attic. This prevents further spread of fire. The loft ladders have anti skidding feets, they adheres perfectly to the ground, prevent scratching of the floor and provide an aesthetic finish for the ladder after cutting. For increased safety and convenience of use, El60 loft ladders are equipped in a stable and durable handrail. In the interest of user convenience, the handrail can be installed on the left or right side – depending on the customer preferences. The excellent quality of materials used for the production of loft ladders and attention to every detail of finish cause that the stairs will satisfy even the most demanding customers. Their maximum load during use is up to 160 kg.

## **Technical specification**

| Insulated hatch thickness       | 66 mm      |
|---------------------------------|------------|
| Thickness of thermal insulation | 60 mm      |
| Hatch colour from both sides    | White      |
| Wooden ladder                   | 3 sections |
| Height of wooden box            | 170 mm     |
| Width of ladder                 | 400 mm     |
| Width of step                   | 358 mm     |
| Depth of step                   | 80 mm      |
| Landing space                   | 145 cm     |
| Opening distance/angle          | 168 cm     |
| Maximum ceiling height          | 280 cm     |